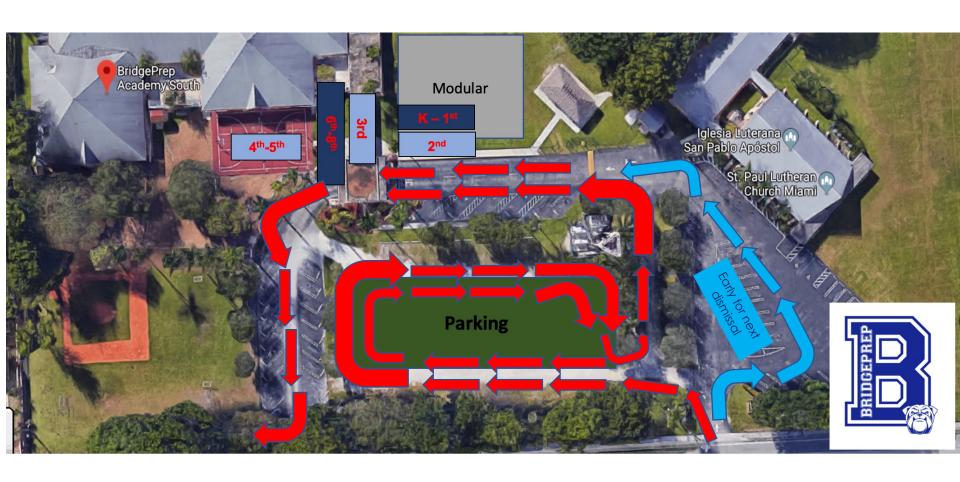

Dismissal: 2:45PM



# BPA SOUTH PARENT PICK-UP

Name:

Grade/HR: KG

<sup>\*</sup> Please have this visibly displayed on the dashboard of your car.

<sup>\*</sup> For Safety reasons we ask that parents remain in their vehicles during dismissal.

Dismissal: 2:45PM



# BPA SOUTH PARENT PICK-UP

Name:

Grade/HR: 1st

<sup>\*</sup> Please have this visibly displayed on the dashboard of your car.

<sup>\*</sup> For Safety reasons we ask that parents remain in their vehicles during dismissal.

Dismissal: 3:15PM



# BPA SOUTH PARENT PICK-UP

Name:

Grade/HR: 2nd

<sup>\*</sup> Please have this visibly displayed on the dashboard of your car.

<sup>\*</sup> For Safety reasons we ask that parents remain in their vehicles during dismissal.

Dismissal: 3:15PM



# BPA SOUTH PARENT PICK-UP

Name: