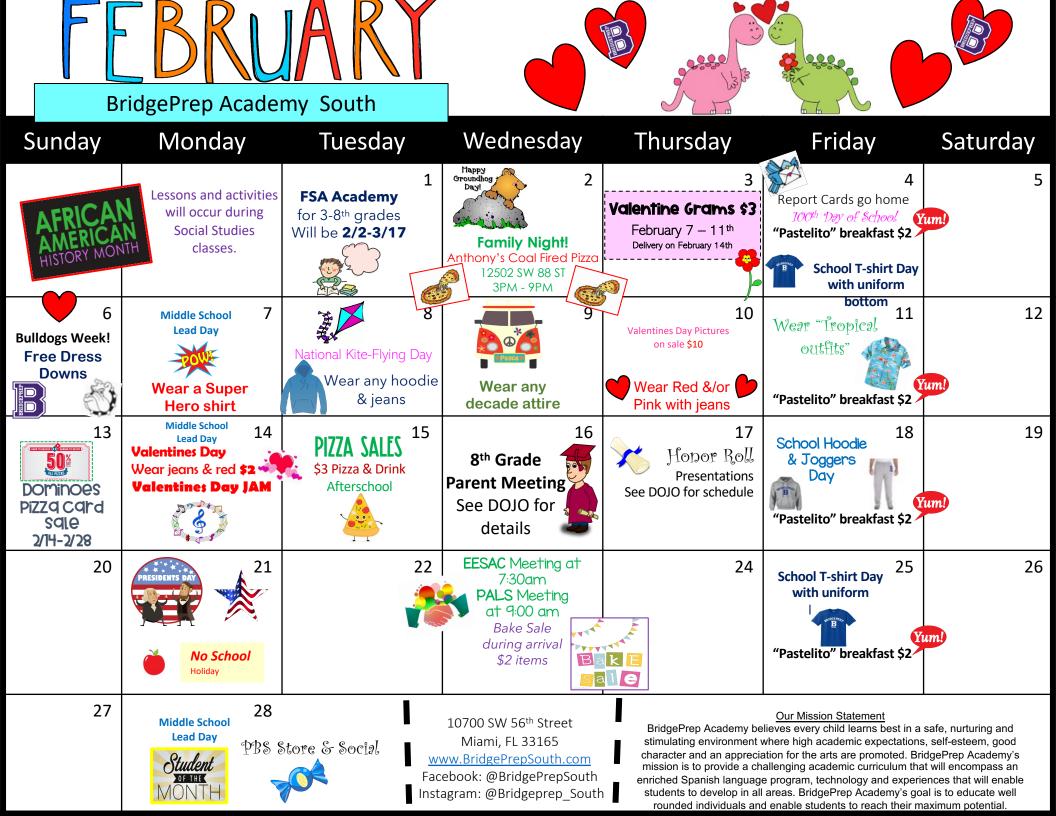

## UPCOMING Events:

\*Feb.2-March 17- FSA Academy for 3-8th grades in **Reading & Math** \*Every Friday "Pastelitos" will be sold Feb. 2- Family Night- Join us for dinner! Feb. 4- Report Cards 100<sup>th</sup> Day of School Feb.7-11- Bulldog Week (Free dress downs) Feb. 7-11- Grams on sale \$3 Feb. 14-28- Dominoes Card Sale Feb. 14- Valentines Day JAM Feb. 15- Pizza Sale Feb. 16-8<sup>th</sup> Parent Meeting Feb. 17- Honor Roll Assemblies Feb. 21- Presidents Day, School closed Feb. 23- EESAC & PALS Meeting Bake Sale